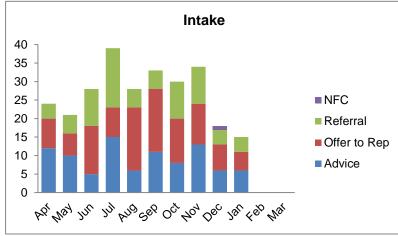

## OWA Occupational Health and Safety Reprisals Program Casework Statistics Report

For fiscal year ending

March 31, 2019

| Service                   | Monthly |      |     |      |      |     |     |     |     |        |     |     | Quarterly |     |     |    | Mid  | Annl. |
|---------------------------|---------|------|-----|------|------|-----|-----|-----|-----|--------|-----|-----|-----------|-----|-----|----|------|-------|
|                           | Apr     | May  | Jun | Jul  | Aug  | Sep | Oct | Nov | Dec | Jan    | Feb | Mar | Q1        | Q2  | Q3  | Q4 | Year | (YTD) |
| New requests              |         |      |     |      |      |     |     |     |     |        |     |     |           |     |     |    |      |       |
| New Requests Received     | 79      | 128  | 123 | 94   | 65   | 97  | 70  | 115 | 61  | 0      | 0   | 0   | 330       | 256 | 246 |    | 586  | 832   |
| Summary Advice            |         |      |     |      |      |     |     |     |     |        |     |     |           |     |     |    |      | 0     |
| Forward to Intake         | 21      | 25   | 30  | 23   | 29   | 29  | 30  | 28  | 23  | 24     | 0   | 0   | 76        | 81  | 81  |    | 157  | 238   |
| % Forward to intake       | 27%     | 30%  | 29% | 50%  | 46%  | 41% | 49% | 28% | 37% | 36% N  | A I | N/A | 29%       | 45% | 36% |    | 36%  | 1     |
| Referral                  | 29      | 40   | 37  | 15   | 10   | 20  | 12  | 43  | 20  | 24     | 0   | 0   | 106       | 45  | 75  |    | 151  | 226   |
| Info                      | 23      | 10   | 8   | 0    | 13   | 0   | 7   | 4   | 7   | 7      | 0   | 0   | 41        | 13  | 18  |    | 54   | 72    |
| No Further Contact        | 4       | 8    | 26  | 7    | 11   | 22  | 12  | 24  | 13  | 12     | 0   | 0   | 38        | 40  | 49  |    | 78   | 127   |
| Withdraw Service          | 0       | 0    | 1   | 1    | 0    | 0   | 0   | 0   | 0   | 0      | 0   | 0   | 1         | 1   | 0   |    | 2    | 2     |
| Total summary advice      | 77      | 83   | 102 | 46   | 63   | 71  | 61  | 99  | 63  | 67     | 0   | 0   | 262       | 180 | 223 |    | 442  | 665   |
| Intake                    |         |      |     |      |      |     |     |     |     |        |     |     |           |     |     |    |      | 0     |
| Advice                    | 12      | 10   | 5   | 15   | 6    | 11  | 8   | 13  | 6   | 6      | 0   | 0   | 27        | 32  | 27  |    | 59   | 86    |
| Offer to Represent        | 8       | 6    | 13  | 8    | 17   | 17  | 12  | 11  | 7   | 5      | 0   | 0   | 27        | 42  | 30  |    | 69   | 99    |
| % Offer to rep            | 33%     | 29%  | 46% | 21%  | 61%  | 52% | 40% | 32% | 39% | 33% N  | /A  | N/A | 37%       | 42% | 37% |    | 40%  | 1     |
| Referral                  | 4       | 5    | 10  | 16   | 5    | 5   | 10  | 10  | 4   | 4      | 0   | 0   | 19        | 26  | 24  |    | 45   | 69    |
| No Further Contact        | 0       | 0    | 0   | 0    | 0    | 0   | 0   | 0   | 1   | 0      | 0   | 0   | 0         | 0   | 1   |    | 0    | 1     |
| Withdraw Service          | 0       | 0    | 0   | 0    | 0    | 0   | 0   | 0   | 0   | 0      | 0   | 0   | 0         | 0   | 0   |    | 0    | 0     |
| Total intake              | 24      | 21   | 28  | 39   | 28   | 33  | 30  | 34  | 18  | 15     | 0   | 0   | 73        | 100 | 82  |    | 173  | 255   |
| Representation Activities |         |      |     |      |      |     |     |     |     |        |     |     |           |     |     |    |      | 0     |
| Application               | 9       | 8    | 6   | 8    | 9    | 9   | 13  | 10  | 10  | 6      | 0   | 0   | 23        | 26  | 33  |    | 49   | 82    |
| Early Dispute Resolution  | 1       | 4    | 4   | 3    | 4    | 1   | 1   | 6   | 3   | 4      | 0   | 0   | 9         | 8   | 10  |    | 17   | 27    |
| Mediation                 | 2       | 5    | 4   | 5    | 6    | 3   | 11  | 8   | 6   | 9      | 0   | 0   | 11        | 14  | 25  |    | 25   | 50    |
| Interim Decision          | 1       | 0    | 1   | 0    | 0    | 0   | 0   | 0   | 0   | 0      | 0   | 0   | 2         | 0   | 0   |    | 2    | 2     |
| Hearing                   | 0       | 0    | 0   | 0    | 0    | 0   | 1   | 0   | 0   | 0      | 0   | 0   | 0         | 0   | 1   |    | 0    | 1     |
| Consultation              | 0       | 0    | 0   | 0    | 0    | 0   | 0   | 0   | 1   | 0      | 0   | 0   | 0         | 0   | 1   |    | 0    | 1     |
| Total rep activities      | 13      | 17   | 15  | 16   | 19   | 13  | 26  | 24  | 20  | 19     | 0   | 0   | 45        | 48  | 70  |    | 93   | 163   |
| Representation Outcomes   |         |      |     |      |      |     |     |     |     |        |     |     |           |     |     |    |      | 0     |
| Settlement                | 3       | 8    | 7   | 7    | 9    | 2   | 9   | 10  | 6   | 12     | 0   | 0   | 18        | 18  | 25  |    | 36   | 61    |
| % Settlement              | 100%    | 100% | 88% | 100% | 100% | 67% | 82% | 91% | 55% | 100% N | /A  | N/A | 95%       | 95% | 76% |    | 95%  | 3     |
| Final Decision - Positive | 0       | 0    | 0   | 0    | 0    | 0   | 1   | 0   | 0   | 0      | 0   | 0   | 0         | 0   | 1   |    | 0    | 1     |
| Final Decision - Negative | 0       | 0    | 0   | 0    | 0    | 1   | 0   | 0   | 0   | 0      | 0   | 0   | 0         | 1   | 0   |    | 1    | 1     |
| Withdrawal of Application | 0       | 0    | 0   | 0    | 0    | 0   | 1   | 1   | 2   | 0      | 0   | 0   | 0         | 0   | 4   |    | 0    | 4     |
| No Futher Contact         | 0       | 0    | 0   | 0    | 0    | 0   | 0   | 0   | 0   | 0      | 0   | 0   | 0         | 0   | 0   |    | 0    | 0     |
| Withdraw Service          | 0       | 0    | 1   | 0    | 0    | 0   | 0   | 0   | 3   | 0      | 0   | 0   | 1         | 0   | 3   |    | 1    | 4     |
| Total rep outcomes        | 3       | 8    | 8   | 7    | 9    | 3   | 11  | 11  | 11  | 12     | 0   | 0   | 19        | 19  | 33  |    | 38   | 71    |