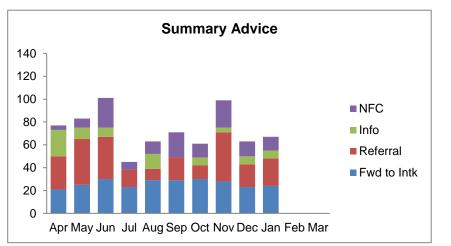

## OWA Occupational Health and Safety Reprisals Program Casework Statistics Report

For fiscal year ending

March 31, 2019

| Service                   | Monthly |      |     |      |      |     |     |     |     |        |     |     | Quarterly |     |     |    | Mid  | Annl. |
|---------------------------|---------|------|-----|------|------|-----|-----|-----|-----|--------|-----|-----|-----------|-----|-----|----|------|-------|
|                           | Apr     | May  | Jun | Jul  | Aug  | Sep | Oct | Nov | Dec | Jan    | Feb | Mar | Q1        | Q2  | Q3  | Q4 | Year | (YTD) |
| New requests              |         |      |     |      |      |     |     |     |     |        |     |     |           |     |     |    |      |       |
| New Requests Received     | 79      | 128  | 123 | 94   | 65   | 97  | 70  | 115 | 61  | 0      | 0   | 0   | 330       | 256 | 246 |    | 586  | 832   |
| Summary Advice            |         |      |     |      |      |     |     |     |     |        |     |     |           |     |     |    |      | 0     |
| Forward to Intake         | 21      | 25   | 30  | 23   | 29   | 29  | 30  | 28  | 23  | 24     | 0   | 0   | 76        | 81  | 81  |    | 157  | 238   |
| % Forward to intake       | 27%     | 30%  | 29% | 50%  | 46%  | 41% | 49% | 28% | 37% | 36% N  | A I | N/A | 29%       | 45% | 36% |    | 36%  | 1     |
| Referral                  | 29      | 40   | 37  | 15   | 10   | 20  | 12  | 43  | 20  | 24     | 0   | 0   | 106       | 45  | 75  |    | 151  | 226   |
| Info                      | 23      | 10   | 8   | 0    | 13   | 0   | 7   | 4   | 7   | 7      | 0   | 0   | 41        | 13  | 18  |    | 54   | 72    |
| No Further Contact        | 4       | 8    | 26  | 7    | 11   | 22  | 12  | 24  | 13  | 12     | 0   | 0   | 38        | 40  | 49  |    | 78   | 127   |
| Withdraw Service          | 0       | 0    | 1   | 1    | 0    | 0   | 0   | 0   | 0   | 0      | 0   | 0   | 1         | 1   | 0   |    | 2    | 2     |
| Total summary advice      | 77      | 83   | 102 | 46   | 63   | 71  | 61  | 99  | 63  | 67     | 0   | 0   | 262       | 180 | 223 |    | 442  | 665   |
| Intake                    |         |      |     |      |      |     |     |     |     |        |     |     |           |     |     |    |      | 0     |
| Advice                    | 12      | 10   | 5   | 15   | 6    | 11  | 8   | 13  | 6   | 6      | 0   | 0   | 27        | 32  | 27  |    | 59   | 86    |
| Offer to Represent        | 8       | 6    | 13  | 8    | 17   | 17  | 12  | 11  | 7   | 5      | 0   | 0   | 27        | 42  | 30  |    | 69   | 99    |
| % Offer to rep            | 33%     | 29%  | 46% | 21%  | 61%  | 52% | 40% | 32% | 39% | 33% N  | /A  | N/A | 37%       | 42% | 37% |    | 40%  | 1     |
| Referral                  | 4       | 5    | 10  | 16   | 5    | 5   | 10  | 10  | 4   | 4      | 0   | 0   | 19        | 26  | 24  |    | 45   | 69    |
| No Further Contact        | 0       | 0    | 0   | 0    | 0    | 0   | 0   | 0   | 1   | 0      | 0   | 0   | 0         | 0   | 1   |    | 0    | 1     |
| Withdraw Service          | 0       | 0    | 0   | 0    | 0    | 0   | 0   | 0   | 0   | 0      | 0   | 0   | 0         | 0   | 0   |    | 0    | 0     |
| Total intake              | 24      | 21   | 28  | 39   | 28   | 33  | 30  | 34  | 18  | 15     | 0   | 0   | 73        | 100 | 82  |    | 173  | 255   |
| Representation Activities |         |      |     |      |      |     |     |     |     |        |     |     |           |     |     |    |      | 0     |
| Application               | 9       | 8    | 6   | 8    | 9    | 9   | 13  | 10  | 10  | 6      | 0   | 0   | 23        | 26  | 33  |    | 49   | 82    |
| Early Dispute Resolution  | 1       | 4    | 4   | 3    | 4    | 1   | 1   | 6   | 3   | 4      | 0   | 0   | 9         | 8   | 10  |    | 17   | 27    |
| Mediation                 | 2       | 5    | 4   | 5    | 6    | 3   | 11  | 8   | 6   | 9      | 0   | 0   | 11        | 14  | 25  |    | 25   | 50    |
| Interim Decision          | 1       | 0    | 1   | 0    | 0    | 0   | 0   | 0   | 0   | 0      | 0   | 0   | 2         | 0   | 0   |    | 2    | 2     |
| Hearing                   | 0       | 0    | 0   | 0    | 0    | 0   | 1   | 0   | 0   | 0      | 0   | 0   | 0         | 0   | 1   |    | 0    | 1     |
| Consultation              | 0       | 0    | 0   | 0    | 0    | 0   | 0   | 0   | 1   | 0      | 0   | 0   | 0         | 0   | 1   |    | 0    | 1     |
| Total rep activities      | 13      | 17   | 15  | 16   | 19   | 13  | 26  | 24  | 20  | 19     | 0   | 0   | 45        | 48  | 70  |    | 93   | 163   |
| Representation Outcomes   |         |      |     |      |      |     |     |     |     |        |     |     |           |     |     |    |      | 0     |
| Settlement                | 3       | 8    | 7   | 7    | 9    | 2   | 9   | 10  | 6   | 12     | 0   | 0   | 18        | 18  | 25  |    | 36   | 61    |
| % Settlement              | 100%    | 100% | 88% | 100% | 100% | 67% | 82% | 91% | 55% | 100% N | /A  | N/A | 95%       | 95% | 76% |    | 95%  | 3     |
| Final Decision - Positive | 0       | 0    | 0   | 0    | 0    | 0   | 1   | 0   | 0   | 0      | 0   | 0   | 0         | 0   | 1   |    | 0    | 1     |
| Final Decision - Negative | 0       | 0    | 0   | 0    | 0    | 1   | 0   | 0   | 0   | 0      | 0   | 0   | 0         | 1   | 0   |    | 1    | 1     |
| Withdrawal of Application | 0       | 0    | 0   | 0    | 0    | 0   | 1   | 1   | 2   | 0      | 0   | 0   | 0         | 0   | 4   |    | 0    | 4     |
| No Futher Contact         | 0       | 0    | 0   | 0    | 0    | 0   | 0   | 0   | 0   | 0      | 0   | 0   | 0         | 0   | 0   |    | 0    | 0     |
| Withdraw Service          | 0       | 0    | 1   | 0    | 0    | 0   | 0   | 0   | 3   | 0      | 0   | 0   | 1         | 0   | 3   |    | 1    | 4     |
| Total rep outcomes        | 3       | 8    | 8   | 7    | 9    | 3   | 11  | 11  | 11  | 12     | 0   | 0   | 19        | 19  | 33  |    | 38   | 71    |