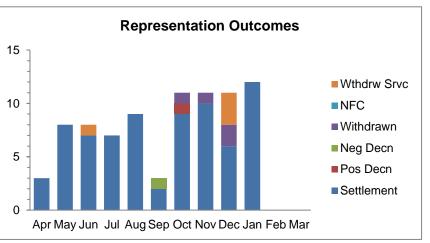

## OWA Occupational Health and Safety Reprisals Program Casework Statistics Report

For fiscal year ending

March 31, 2019

| Service                   | Monthly |      |     |      |      |     |     |     |     |        |     |     | Quarterly |     |     |    | Mid  | Annl. |
|---------------------------|---------|------|-----|------|------|-----|-----|-----|-----|--------|-----|-----|-----------|-----|-----|----|------|-------|
|                           | Apr     | May  | Jun | Jul  | Aug  | Sep | Oct | Nov | Dec | Jan    | Feb | Mar | Q1        | Q2  | Q3  | Q4 | Year | (YTD) |
| New requests              |         |      |     |      |      |     |     |     |     |        |     |     |           |     |     |    |      |       |
| New Requests Received     | 79      | 128  | 123 | 94   | 65   | 97  | 70  | 115 | 61  | 0      | 0   | 0   | 330       | 256 | 246 |    | 586  | 832   |
| Summary Advice            |         |      |     |      |      |     |     |     |     |        |     |     |           |     |     |    |      | 0     |
| Forward to Intake         | 21      | 25   | 30  | 23   | 29   | 29  | 30  | 28  | 23  | 24     | 0   | 0   | 76        | 81  | 81  |    | 157  | 238   |
| % Forward to intake       | 27%     | 30%  | 29% | 50%  | 46%  | 41% | 49% | 28% | 37% | 36% N  | A I | N/A | 29%       | 45% | 36% |    | 36%  | 1     |
| Referral                  | 29      | 40   | 37  | 15   | 10   | 20  | 12  | 43  | 20  | 24     | 0   | 0   | 106       | 45  | 75  |    | 151  | 226   |
| Info                      | 23      | 10   | 8   | 0    | 13   | 0   | 7   | 4   | 7   | 7      | 0   | 0   | 41        | 13  | 18  |    | 54   | 72    |
| No Further Contact        | 4       | 8    | 26  | 7    | 11   | 22  | 12  | 24  | 13  | 12     | 0   | 0   | 38        | 40  | 49  |    | 78   | 127   |
| Withdraw Service          | 0       | 0    | 1   | 1    | 0    | 0   | 0   | 0   | 0   | 0      | 0   | 0   | 1         | 1   | 0   |    | 2    | 2     |
| Total summary advice      | 77      | 83   | 102 | 46   | 63   | 71  | 61  | 99  | 63  | 67     | 0   | 0   | 262       | 180 | 223 |    | 442  | 665   |
| Intake                    |         |      |     |      |      |     |     |     |     |        |     |     |           |     |     |    |      | 0     |
| Advice                    | 12      | 10   | 5   | 15   | 6    | 11  | 8   | 13  | 6   | 6      | 0   | 0   | 27        | 32  | 27  |    | 59   | 86    |
| Offer to Represent        | 8       | 6    | 13  | 8    | 17   | 17  | 12  | 11  | 7   | 5      | 0   | 0   | 27        | 42  | 30  |    | 69   | 99    |
| % Offer to rep            | 33%     | 29%  | 46% | 21%  | 61%  | 52% | 40% | 32% | 39% | 33% N  | /A  | N/A | 37%       | 42% | 37% |    | 40%  | 1     |
| Referral                  | 4       | 5    | 10  | 16   | 5    | 5   | 10  | 10  | 4   | 4      | 0   | 0   | 19        | 26  | 24  |    | 45   | 69    |
| No Further Contact        | 0       | 0    | 0   | 0    | 0    | 0   | 0   | 0   | 1   | 0      | 0   | 0   | 0         | 0   | 1   |    | 0    | 1     |
| Withdraw Service          | 0       | 0    | 0   | 0    | 0    | 0   | 0   | 0   | 0   | 0      | 0   | 0   | 0         | 0   | 0   |    | 0    | 0     |
| Total intake              | 24      | 21   | 28  | 39   | 28   | 33  | 30  | 34  | 18  | 15     | 0   | 0   | 73        | 100 | 82  |    | 173  | 255   |
| Representation Activities |         |      |     |      |      |     |     |     |     |        |     |     |           |     |     |    |      | 0     |
| Application               | 9       | 8    | 6   | 8    | 9    | 9   | 13  | 10  | 10  | 6      | 0   | 0   | 23        | 26  | 33  |    | 49   | 82    |
| Early Dispute Resolution  | 1       | 4    | 4   | 3    | 4    | 1   | 1   | 6   | 3   | 4      | 0   | 0   | 9         | 8   | 10  |    | 17   | 27    |
| Mediation                 | 2       | 5    | 4   | 5    | 6    | 3   | 11  | 8   | 6   | 9      | 0   | 0   | 11        | 14  | 25  |    | 25   | 50    |
| Interim Decision          | 1       | 0    | 1   | 0    | 0    | 0   | 0   | 0   | 0   | 0      | 0   | 0   | 2         | 0   | 0   |    | 2    | 2     |
| Hearing                   | 0       | 0    | 0   | 0    | 0    | 0   | 1   | 0   | 0   | 0      | 0   | 0   | 0         | 0   | 1   |    | 0    | 1     |
| Consultation              | 0       | 0    | 0   | 0    | 0    | 0   | 0   | 0   | 1   | 0      | 0   | 0   | 0         | 0   | 1   |    | 0    | 1     |
| Total rep activities      | 13      | 17   | 15  | 16   | 19   | 13  | 26  | 24  | 20  | 19     | 0   | 0   | 45        | 48  | 70  |    | 93   | 163   |
| Representation Outcomes   |         |      |     |      |      |     |     |     |     |        |     |     |           |     |     |    |      | 0     |
| Settlement                | 3       | 8    | 7   | 7    | 9    | 2   | 9   | 10  | 6   | 12     | 0   | 0   | 18        | 18  | 25  |    | 36   | 61    |
| % Settlement              | 100%    | 100% | 88% | 100% | 100% | 67% | 82% | 91% | 55% | 100% N | /A  | N/A | 95%       | 95% | 76% |    | 95%  | 3     |
| Final Decision - Positive | 0       | 0    | 0   | 0    | 0    | 0   | 1   | 0   | 0   | 0      | 0   | 0   | 0         | 0   | 1   |    | 0    | 1     |
| Final Decision - Negative | 0       | 0    | 0   | 0    | 0    | 1   | 0   | 0   | 0   | 0      | 0   | 0   | 0         | 1   | 0   |    | 1    | 1     |
| Withdrawal of Application | 0       | 0    | 0   | 0    | 0    | 0   | 1   | 1   | 2   | 0      | 0   | 0   | 0         | 0   | 4   |    | 0    | 4     |
| No Futher Contact         | 0       | 0    | 0   | 0    | 0    | 0   | 0   | 0   | 0   | 0      | 0   | 0   | 0         | 0   | 0   |    | 0    | 0     |
| Withdraw Service          | 0       | 0    | 1   | 0    | 0    | 0   | 0   | 0   | 3   | 0      | 0   | 0   | 1         | 0   | 3   |    | 1    | 4     |
| Total rep outcomes        | 3       | 8    | 8   | 7    | 9    | 3   | 11  | 11  | 11  | 12     | 0   | 0   | 19        | 19  | 33  |    | 38   | 71    |