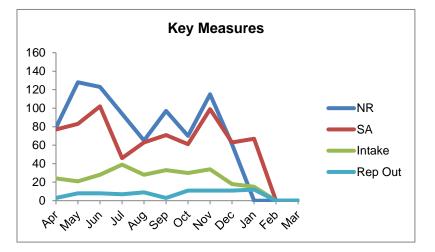

## OWA Occupational Health and Safety Reprisals Program Casework Statistics Report

For fiscal year ending

March 31, 2019

| Service                   | Monthly |      |     |      |      |     |     |     |     |        |     |     | Quarterly |     |     |    | Mid  | Annl. |
|---------------------------|---------|------|-----|------|------|-----|-----|-----|-----|--------|-----|-----|-----------|-----|-----|----|------|-------|
|                           | Apr     | May  | Jun | Jul  | Aug  | Sep | Oct | Nov | Dec | Jan    | Feb | Mar | Q1        | Q2  | Q3  | Q4 | Year | (YTD) |
| New requests              |         |      |     |      |      |     |     |     |     |        |     |     |           |     |     |    |      |       |
| New Requests Received     | 79      | 128  | 123 | 94   | 65   | 97  | 70  | 115 | 61  | 0      | 0   | 0   | 330       | 256 | 246 |    | 586  | 832   |
| Summary Advice            |         |      |     |      |      |     |     |     |     |        |     |     |           |     |     |    |      | 0     |
| Forward to Intake         | 21      | 25   | 30  | 23   | 29   | 29  | 30  | 28  | 23  | 24     | 0   | 0   | 76        | 81  | 81  |    | 157  | 238   |
| % Forward to intake       | 27%     | 30%  | 29% | 50%  | 46%  | 41% | 49% | 28% | 37% | 36% N  | A I | N/A | 29%       | 45% | 36% |    | 36%  | 1     |
| Referral                  | 29      | 40   | 37  | 15   | 10   | 20  | 12  | 43  | 20  | 24     | 0   | 0   | 106       | 45  | 75  |    | 151  | 226   |
| Info                      | 23      | 10   | 8   | 0    | 13   | 0   | 7   | 4   | 7   | 7      | 0   | 0   | 41        | 13  | 18  |    | 54   | 72    |
| No Further Contact        | 4       | 8    | 26  | 7    | 11   | 22  | 12  | 24  | 13  | 12     | 0   | 0   | 38        | 40  | 49  |    | 78   | 127   |
| Withdraw Service          | 0       | 0    | 1   | 1    | 0    | 0   | 0   | 0   | 0   | 0      | 0   | 0   | 1         | 1   | 0   |    | 2    | 2     |
| Total summary advice      | 77      | 83   | 102 | 46   | 63   | 71  | 61  | 99  | 63  | 67     | 0   | 0   | 262       | 180 | 223 |    | 442  | 665   |
| Intake                    |         |      |     |      |      |     |     |     |     |        |     |     |           |     |     |    |      | 0     |
| Advice                    | 12      | 10   | 5   | 15   | 6    | 11  | 8   | 13  | 6   | 6      | 0   | 0   | 27        | 32  | 27  |    | 59   | 86    |
| Offer to Represent        | 8       | 6    | 13  | 8    | 17   | 17  | 12  | 11  | 7   | 5      | 0   | 0   | 27        | 42  | 30  |    | 69   | 99    |
| % Offer to rep            | 33%     | 29%  | 46% | 21%  | 61%  | 52% | 40% | 32% | 39% | 33% N  | /A  | N/A | 37%       | 42% | 37% |    | 40%  | 1     |
| Referral                  | 4       | 5    | 10  | 16   | 5    | 5   | 10  | 10  | 4   | 4      | 0   | 0   | 19        | 26  | 24  |    | 45   | 69    |
| No Further Contact        | 0       | 0    | 0   | 0    | 0    | 0   | 0   | 0   | 1   | 0      | 0   | 0   | 0         | 0   | 1   |    | 0    | 1     |
| Withdraw Service          | 0       | 0    | 0   | 0    | 0    | 0   | 0   | 0   | 0   | 0      | 0   | 0   | 0         | 0   | 0   |    | 0    | 0     |
| Total intake              | 24      | 21   | 28  | 39   | 28   | 33  | 30  | 34  | 18  | 15     | 0   | 0   | 73        | 100 | 82  |    | 173  | 255   |
| Representation Activities |         |      |     |      |      |     |     |     |     |        |     |     |           |     |     |    |      | 0     |
| Application               | 9       | 8    | 6   | 8    | 9    | 9   | 13  | 10  | 10  | 6      | 0   | 0   | 23        | 26  | 33  |    | 49   | 82    |
| Early Dispute Resolution  | 1       | 4    | 4   | 3    | 4    | 1   | 1   | 6   | 3   | 4      | 0   | 0   | 9         | 8   | 10  |    | 17   | 27    |
| Mediation                 | 2       | 5    | 4   | 5    | 6    | 3   | 11  | 8   | 6   | 9      | 0   | 0   | 11        | 14  | 25  |    | 25   | 50    |
| Interim Decision          | 1       | 0    | 1   | 0    | 0    | 0   | 0   | 0   | 0   | 0      | 0   | 0   | 2         | 0   | 0   |    | 2    | 2     |
| Hearing                   | 0       | 0    | 0   | 0    | 0    | 0   | 1   | 0   | 0   | 0      | 0   | 0   | 0         | 0   | 1   |    | 0    | 1     |
| Consultation              | 0       | 0    | 0   | 0    | 0    | 0   | 0   | 0   | 1   | 0      | 0   | 0   | 0         | 0   | 1   |    | 0    | 1     |
| Total rep activities      | 13      | 17   | 15  | 16   | 19   | 13  | 26  | 24  | 20  | 19     | 0   | 0   | 45        | 48  | 70  |    | 93   | 163   |
| Representation Outcomes   |         |      |     |      |      |     |     |     |     |        |     |     |           |     |     |    |      | 0     |
| Settlement                | 3       | 8    | 7   | 7    | 9    | 2   | 9   | 10  | 6   | 12     | 0   | 0   | 18        | 18  | 25  |    | 36   | 61    |
| % Settlement              | 100%    | 100% | 88% | 100% | 100% | 67% | 82% | 91% | 55% | 100% N | /A  | N/A | 95%       | 95% | 76% |    | 95%  | 3     |
| Final Decision - Positive | 0       | 0    | 0   | 0    | 0    | 0   | 1   | 0   | 0   | 0      | 0   | 0   | 0         | 0   | 1   |    | 0    | 1     |
| Final Decision - Negative | 0       | 0    | 0   | 0    | 0    | 1   | 0   | 0   | 0   | 0      | 0   | 0   | 0         | 1   | 0   |    | 1    | 1     |
| Withdrawal of Application | 0       | 0    | 0   | 0    | 0    | 0   | 1   | 1   | 2   | 0      | 0   | 0   | 0         | 0   | 4   |    | 0    | 4     |
| No Futher Contact         | 0       | 0    | 0   | 0    | 0    | 0   | 0   | 0   | 0   | 0      | 0   | 0   | 0         | 0   | 0   |    | 0    | 0     |
| Withdraw Service          | 0       | 0    | 1   | 0    | 0    | 0   | 0   | 0   | 3   | 0      | 0   | 0   | 1         | 0   | 3   |    | 1    | 4     |
| Total rep outcomes        | 3       | 8    | 8   | 7    | 9    | 3   | 11  | 11  | 11  | 12     | 0   | 0   | 19        | 19  | 33  |    | 38   | 71    |